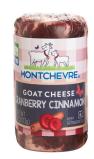

## **Montchevre Goat Cheese Logs-Cranberry Cinnamon**

The Montchevre® master cheesemaker has established a perfectly-balanced recipe for Montchevre® fresh goat cheese logs, and each is made with full respect for traditional French cheese making techniques. Once the prime quality milk has been collected from a network of farms, it is slowly drained and folded with high-quality ingredients to ensure the rich and smooth texture that chefs and consumers know and love. These award-winning, fresh goat cheese logs come in an assortment of delicious flavors that are sure to be a perfect addition to a variety of your favorite meals.