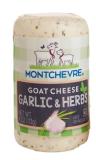

## Montchevre Goat Cheese Logs-Garlic & Herb

The Montchevre® master cheesemaker has established a perfectly-balanced recipe for Montchevre® fresh goat cheese logs, and each is made with full respect for traditional French cheese making techniques. Once the prime quality milk has been collected from a network of farms, it is slowly drained and folded with high-quality ingredients to ensure the rich and smooth texture that chefs and consumers know and love. These award-winning, fresh goat cheese logs come in an assortment of delicious flavors that are sure to be a perfect addition to a variety of your favorite meals.