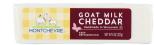

## **Montchevre Goat Milk Cheddar-Bars**

Montchevre® Goat Milk Cheddar Cheese is hand-crafted with full respect for the most traditional cheddar manufacturing process. This cheese has an outstanding, smooth cheddar texture and is very light with a mild goat-milk tang. Enjoy Montchevre® Goat Milk Cheddar Cheese on a picnic, in a bagged lunch, on a cheese board or in any of your favorite recipes that call for cheddar!