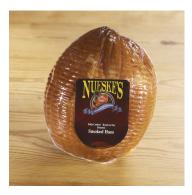

## Nueske's Applewood Smoked Boneless Ham

Nueske's Applewood Smoked Boneless Hams are hand-trimmed and slowly smoked in the Nueske family's traditional manner, over glowing embers of genuine Wisconsin Applewood. These juicy, tender hams are rich, smoky and completely boneless for easy carving and serving. Nueske's Hams are fully cooked and ready to warm gently and serve. These hams are a popular item for retail settings, foodservice, and also are given as memorable business and incentive gifts.