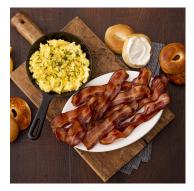

## Nueske's Applewood Smoked Sliced Bacon-5 LB

Nueske's Applewood Smoked Bacon sliced at 16 to 20 slices per pound provides a meaty slice of bacon permeated with the signature flavor they are famous for: sweet, rich smoke from glowing embers of pure Wisconsin Applewood. Nueske's traditional slow-smoking process ensures huge flavor in every slice and each hand-trimmed belly is smoked for a minimum of 24 hours over genuine applewood.