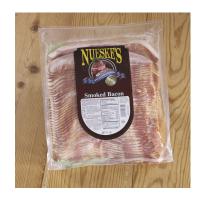

## Nueske's Applewood Smoked Sliced Bacon-5 LB

Nueske's Applewood Smoked Bacon sliced at 16 to 20 slices per pound provides a meaty slice of bacon permeated with the signature flavor they are famous for: sweet, rich smoke from glowing embers of pure Wisconsin Applewood. Nueske's traditional slow-smoking process ensures huge flavor in every slice and each hand-trimmed belly is smoked for a minimum of 24 hours over genuine applewood.