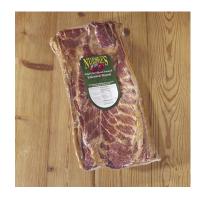

## Nueske's Wild Cherrywood Smoked Uncured Slab Bacon

Nueske's Wild Cherrywood Smoked Uncured Slab Bacon is a whole, hand-trimmed, unsliced slab of bacon permeated with the robust, rich smoke of Wisconsin Cherrywood. Nueske's traditional slow smoking process ensures huge flavor in every bite of this bacon and each Nueske's belly is smoked for a minimum of 24 hours over genuine cherrywood. This bacon has no added nitrates or nitrites.