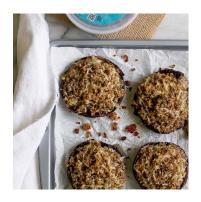

## **Nuovo Pasta Pesto-Roasted Portabella & Truffle**

The unmistakable earthy aroma of roasted mushrooms and shaved truffle is perfect drizzled over roasted potatoes, or when tossed over any Nuovo ravioli. Also great over crostini as an appetizer, and makes a perfect enhancement for any steak sauce.