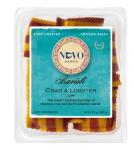

## Nuovo Pasta Ravioli-Crab & Lobster

Crabmeat & steamed lobster are coarsely ground and tossed with drawn butter and herbs. This mixture is folded into a crab mousse then piped into a striped square ravioli made of red and yellow pasta.