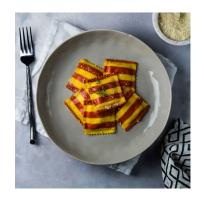

## Nuovo Pasta Ravioli-Crab & Lobster

Crabmeat & steamed lobster are coarsely ground and tossed with drawn butter and herbs. This mixture is folded into a crab mousse then piped into a striped square ravioli made of red and yellow pasta.