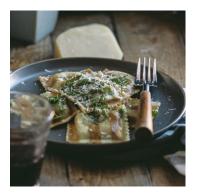

## Nuovo Pasta Ravioli-Portabella & Fontina Cheese

A mix of slowly roasted portabella mushrooms is blended with flavorful fontina cheese. This savory mix is piped into a brown and egg shade classic square ravioli.