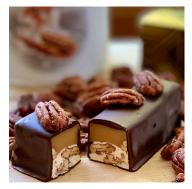

## **Nutkrack Magic Bars**

This Nutkrack candy bar lives up to its name! This whopping candy bar is 3.5 ounces and manufactured in partnership with Mayana Chocolate from Spooner, WI. The Magic Bar is made with: salted pecan caramel, vanilla bean nougat, crunchy Nutkrack pecans, 66% dark chocolate and magic!