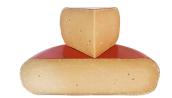

## OG Kristal-Wheel (Special Order\*)

While a traditional, sweet profile is achieved, OG Kristal veers more towards cocoa and malted notes rather than the classic caramel flavor. Its long-lasting finish is reminiscent of liqueur-soaked cherries. The texture remains extremely moist and creamy for a cheese of its age, while the well-developed tyrosine is pronounced and evenly dispersed.