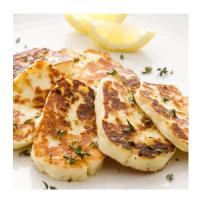

## Olympus Halloumi

Olympus Haloumi Cheese is a moderately salty Cyprian cheese made from pasteurized sheep and goat milk. It has a firm texture ideal for grilling and frying. Serve in salads or with grilled vegetables.