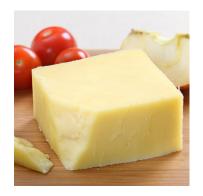

## Oscar Wilde 2 Year Aged Cheddar-11 LB (Special Order\*)

Made from fresh milk of pasture grazing cows form the Irish countryside. It has a distinct creamy taste, and a firm, smooth texture. Much like the works of renowned writer Oscar Wilde, this delectable Irish Cheddar only gets better with age.