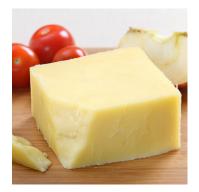

## Oscar Wilde 2 Year Aged Cheddar-44 LB (Special Order\*)

Made from fresh milk of pasture grazing cows form the Irish countryside. It has a distinct creamy taste, and a firm, smooth texture. Much like the works of renowned writer Oscar Wilde, this delectable Irish Cheddar only gets better with age.