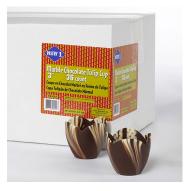

## Pastry 1 Marble Chocolate Tulip Cups-Large

Formed chocolate cup ready for filling. Applications: To be filled and served as petit fours or part of a buffet presentation.