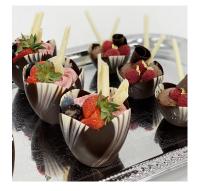

## Pastry 1 Marble Chocolate Tulip Cups-Large

Formed chocolate cup ready for filling. Applications: To be filled and served as petit fours or part of a buffet presentation.