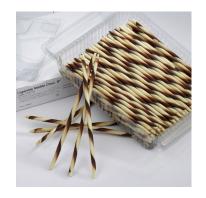

## **Pastry 1 Marbled Chocolate Maxi Cigarettes**

20 centimeters/7.87 inches long marbled chocolate cigarette with spiral seam.