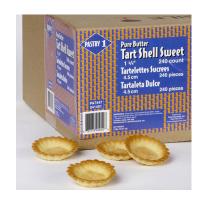

## Pastry 1 Sweet Round Tart Shells-1.75"

Prebaked all-butter tart shell for pastry applications. Applications: To be filled and decorated as you wish.