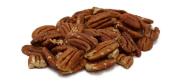

## Pecans (Halves/Raw)-10 LB

Raw pecan halves preserve all the flavor and buttery richness of the full nut, in a more convenient, usable, halved form. Pecans are popular first for their texture and flavor but also for their heart-healthy properties and dense nutritional profile. Pecan halves are the right choice for all kinds of applications.