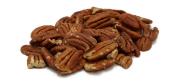

## Pecans (Halves/Raw)- 30 LB

Raw pecan halves preserve all the flavor and buttery richness of the full nut, in a more convenient, usable, halved form. Pecans are popular first for their texture and flavor but also for their heart-healthy properties and dense nutritional profile. Pecan halves are the right choice for all kinds of applications.