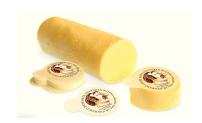

## **Pepe Saya Salted Cultured Butter Logs**

Rich in taste and aroma, our batch churned Pepe Saya Cultured Salted Butter in logs that you cut to size. Made with grass fed cream that has been cultured, creating crème fraiche, and then batch churned to create the unique creamy, tangy flavour. Lightly salted with Oregon sourced sea salt. There are around 13-15 logs per box (5.5lb total), with paper Pepe Saya tabs to place on top