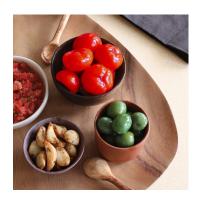

## **Peppadew Red Peppadew Peppers-Bulk**

Peppadew® puts the pep in peppers! A uniquely piquant, sweet/spicy fruit from South Africa, these peppers are snackable, stuffable and poppable. Peppadew are a versatile fusion ingredient that can be used everywhere from cheese plates to pizzas to Asian stir-frys.