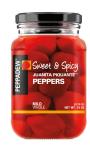

## **Peppadew Red Peppadew Peppers**

Peppadew® puts the pep in peppers! A uniquely piquant, sweet/spicy fruit from South Africa, these peppers are snackable, stuffable and popable. Peppadew are a versatile fusion ingredient that can be used everywhere from cheese plates to pizzas to Asian stir-frys.