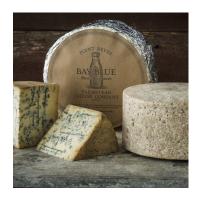

## **Point Reyes Bay Blue-Wheel**

Inspired by the sheer natural beauty of the Point Reyes coastal climate and locale, Bay Blue is a rustic-style blue cheese with a natural rind. It is known for its mellow flavor and sweet, salted caramel finish. Aged for 90 days.