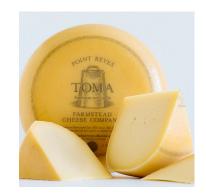

## **Point Reyes Toma-Wheel**

In Italian, Toma means "wheel of cheese made by the farmer herself." What better way to describe this, Point Reyes' most versatile, any time, any table cheese. All natural, pasteurized, semi-hard table cheese with a waxed rind. The perfect any time snacking cheese, Toma is excellent for melting into pasta or risotto or in grilled cheese sandwiches. Grate on top of grilled vegetables, burgers or soups. Pair with sweet (peaches, fruit compotes), savory (toasted nuts, sautéed greens) and serve with hopheavy beers, Pinot Noir or barrel-aged scotch. Toma loves an Old Fashioned cocktail or a Mai Tai!