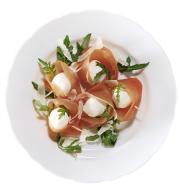

## **Recla Speck Alto Adige IGP Half**

Speck Alto Adige IGP (Protected Geographical Indication) is a lightly smoked, raw ham which has been seasoned for a minimum of 22 weeks. It has a milder, more delicate, and better-balanced flavor than more strongly smoked hams. Speck can be sliced thin and used as an appetizer or on sandwiches, or it can be cut into strips or chunks and used in salads or pasta dishes.