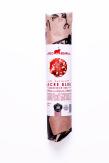

## Red Bear Sacre Bleu Saucisson Sec Salami

Sacre Bleu Saucisson Sec Salami is a celebration of the ancient art of French charcuterie. Simple artisan creation inspired by the rustic dry cured salamis found in Charcuterie-Traiteurs (delicatessens) throughout France. Crafted from whole muscle all natural cuts of pork and flavorful backfat, this salami is simply flavored with garlic, sea salt and black peppercorn. A touch of red wine gives this delectable salami an extra layer of depth and flavor. Sacre Bleu is aged for over two months until it is perfectly smooth, nutty and sweet.

## **Product Details**

| Item                       | 294203                                                                                                    |
|----------------------------|-----------------------------------------------------------------------------------------------------------|
| Brand                      | Red Bear Provisions                                                                                       |
| Sold By                    | CS                                                                                                        |
| Pack Qty                   | 12                                                                                                        |
| Pack Size                  | 6 oz                                                                                                      |
| Case GTIN/EAN/UPC          | 10858633007104                                                                                            |
| Unit UPC                   | 858633007107                                                                                              |
| Country of Origin          | USA                                                                                                       |
| Shelf Life from Production | 12 months                                                                                                 |
| Storage                    | Dry                                                                                                       |
| Kosher                     | No                                                                                                        |
| Gross Case Weight          | 4.5 LB                                                                                                    |
| Ingredients                | Pork, pork fat, sea salt, spices, wine,<br>dextrose, celery juice powder, lactic acid<br>starter culture. |