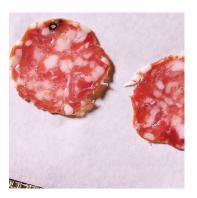

## Red Bear Sacre Bleu Saucisson Sec Salami

Sacre Bleu Saucisson Sec Salami is a celebration of the ancient art of French charcuterie. Simple artisan creation inspired by the rustic dry cured salamis found in Charcuterie-Traiteurs (delicatessens) throughout France. Crafted from whole muscle all natural cuts of pork and flavorful backfat, this salami is simply flavored with garlic, sea salt and black peppercorn. A touch of red wine gives this delectable salami an extra layer of depth and flavor. Sacre Bleu is aged for over two months until it is perfectly smooth, nutty and sweet.