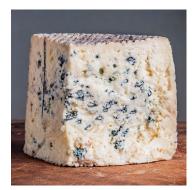

## **Rogue Creamery Organic Caveman Blue-Wheel**

Although its moniker and mold-riddled exterior imply a lack of refinement, this cheese is anything but. A rugged natural rind allows Caveman Blue to release a bit of moisture and develop a thick, buttery texture. During its maturation, luscious cow milk and blue cultures are transformed into a golden-hued paste with flavors of fresh buttermilk, tropical fruit, and hay. Umami-rich notes of shitake mushroom, roasted beet, and brown butter strike a balance with moderate "blue" flavors to set this cheese apart.