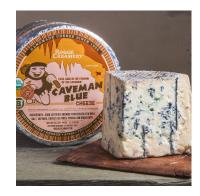

## **Rogue Creamery Organic Caveman Blue-Wheel**

Although its moniker and mold-riddled exterior imply a lack of refinement, this cheese is anything but. A rugged natural rind allows Caveman Blue to release a bit of moisture and develop a thick, buttery texture. During its maturation, luscious cow milk and blue cultures are transformed into a golden-hued paste with flavors of fresh buttermilk, tropical fruit, and hay. Umami-rich notes of shitake mushroom, roasted beet, and brown butter strike a balance with moderate "blue" flavors to set this cheese apart.