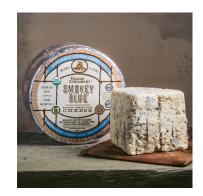

## Rogue Creamery Organic Smokey Blue-Wheel

An innovative American original, Smokey Blue is often referred to as the "Gateway Blue" because it has won over countless blue cheese skeptics since its introduction in 2005. After the wheels are cave-aged and reach their full maturation, they undergo a long, gentle cold-smoking process using Oregon hazelnut shells. This infuses the cheese with nutty, caramelly aromas and notes of vanilla, bread pudding, and candied bacon—all of which find harmony with the cheese's sweet cream flavors and moderate blue spice.