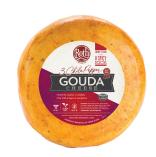

## **Roth 3 Chile Pepper Gouda-Wheel**

Roth's 3 Chile Pepper Gouda has a creamy gouda flavor with a burst of chili pepper heat. For an extra burst of flavor, layer it onto burgers, sandwiches, and grilled cheese, or shred atop soups or chili.