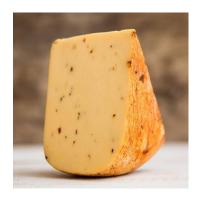

## **Roth 3 Chile Pepper Gouda-Wheel**

Roth's 3 Chile Pepper Gouda has a creamy gouda flavor with a burst of chili pepper heat. For an extra burst of flavor, layer it onto burgers, sandwiches, and grilled cheese, or shred atop soups or chili.