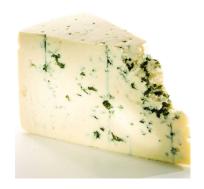

## **Roth Buttermilk Blue Cheese-Wheel**

Roth's flagship Buttermilk Blue® is crafted with fresh, local milk and cellar-aged for 2+ months for the creamiest taste and texture. Tangy, yet mellow; it's perfect for cooking or serving on a cheeseboard.