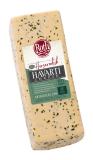

## Roth Horseradish Havarti-Loaf (Special Order\*)

Surprising ingredients come to life in every bite of Horseradish Havarti. Roth combines a kick of flavor with fresh chives, horseradish and mustard seeds to surprise every taste bud.