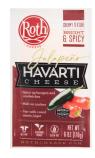

## Roth Jalapeno Havarti-Deli Cuts

Local ingredients meet south of the border flavor. Jalapeño peppers are infused in creamy Roth Havarti for a complex and always surprising taste profile.