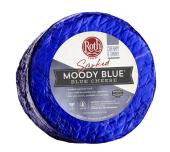

## **Roth Moody Blue Cheese-Wheel**

This small-batch blue is delicately smoked over fruit wood to create subtly smoky undertones. Beautifully balanced and softly seductive, Moody Blue® is excellent on a cheese plate and for cooking with, especially as an addition to creamy condiments.