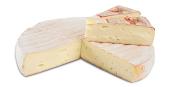

## **Rougette Bavarian Red-Wheel**

A family favorite, Rougette Bavarian Red is extremely creamy, mild and buttery and a perfect introduction to brie or washed rind cheeses. The milk for this triple cream cheese comes from the Allgäu region of Bavaria, Germany. The distinctive look of Its red exterior is the natural color of paprika extract. Made with microbial rennet and free of gluten and rBGH. Rougette Bavarian Red is lactose free.