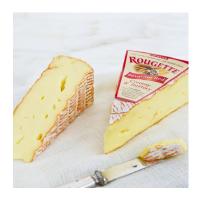

## **Rougette Bavarian Red-Wheel**

A family favorite, Rougette Bavarian Red is extremely creamy, mild and buttery and a perfect introduction to brie or washed rind cheeses. The milk for this triple cream cheese comes from the Allgäu region of Bavaria, Germany. The distinctive look of Its red exterior is the natural color of paprika extract. Made with microbial rennet and free of gluten and rBGH. Rougette Bavarian Red is lactose free.