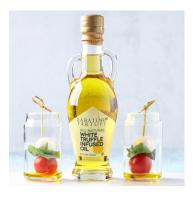

## Sabatino Tartufi White Truffle Oil-8.4 oz

Wonderful all-natural white truffle infused oil uses Italian olive oil and white truffle extract. The flavor is reminiscent of garlic with earthy notes. Use as a finishing oil to drizzle a few drops onto eggs, pasta, pizza, risotto, potatoes, polenta, meats and fish. Can also be used for marinades and salad dressings.