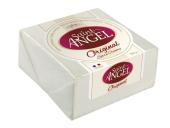

## **Saint Angel**

Saint Angel has a delicate, bloomy white rind with an inoffensive hint of mushroom-like flavor that becomes richer with age. Its interior pâte is rich and luscious with the delicate taste of sweet cream. It pairs well with sparkling wines and can be served as a gourmet treat with ripe berries.