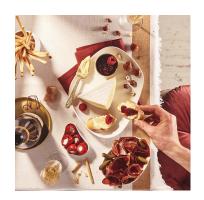

## **Saint Angel**

Saint Angel has a delicate, bloomy white rind with an inoffensive hint of mushroom-like flavor that becomes richer with age. Its interior pâte is rich and luscious with the delicate taste of sweet cream. It pairs well with sparkling wines and can be served as a gourmet treat with ripe berries.