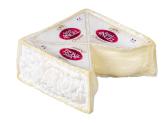

## **Saint Angel**

Saint Angel has a delicate, bloomy white rind with an inoffensive hint of mushroom-like flavor that becomes richer with age. Its interior pâte is rich and luscious with the delicate taste of sweet cream. It pairs well with sparkling wines and can be served as a gourmet treat with ripe berries.