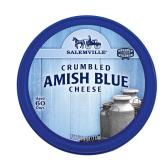

## **Salemville Amish Blue Cheese-Crumbles**

Award-winning Salemville® Blue Cheese is recognized for its well-balanced, earthy flavor and picturesque veining. A rich and smooth rBGH-free cheese, Salemville® Blue Cheese is remarkably delicate. Its slightly tangy flavor works well on salads and in omelets and pairs perfectly with a fruity white wine.

## **Product Details**

| Item                       | 031676                                                |
|----------------------------|-------------------------------------------------------|
| Brand                      | Salemville                                            |
| Sold By                    | CS                                                    |
| Pack Qty                   | 12                                                    |
| Pack Size                  | 4 oz                                                  |
| Case GTIN/EAN/UPC          | 10711565200046                                        |
| Unit UPC                   | 711565200049                                          |
| Country of Origin          | USA                                                   |
| Shelf Life from Production | 150 days                                              |
| Storage                    | Refrigerated                                          |
| Kosher                     | No                                                    |
| Gross Case Weight          | 3.5 LB                                                |
| Ingredients                | Cultured milk, salt, enzymes, penicillium roqueforti. |