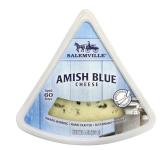

## Salemville Amish Blue Cheese-Wedges

Award-winning Salemville® Blue Cheese is recognized for its well-balanced, earthy flavor and picturesque veining. A rich and smooth rBGH-free cheese, Salemville® Blue Cheese is remarkably delicate. Its slightly tangy flavor works well on salads and in omelets and pairs perfectly with a fruity white wine.

## **Product Details**

| Item                       | 031671                                                |
|----------------------------|-------------------------------------------------------|
| Brand                      | Salemville                                            |
| Sold By                    | CS                                                    |
| Pack Qty                   | 12                                                    |
| Pack Size                  | 4 oz                                                  |
| Case GTIN/EAN/UPC          | 10711565200251                                        |
| Unit UPC                   | 711565200254                                          |
| Country of Origin          | USA                                                   |
| Shelf Life from Production | 150 days                                              |
| Storage                    | Refrigerated                                          |
| Kosher                     | No                                                    |
| Gross Case Weight          | 4 LB                                                  |
| Ingredients                | Cultured milk, salt, enzymes, penicillium roqueforti. |