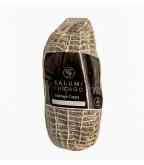

## Salumi Chicago Heritage Coppa

Slowly cured in the same style as Piacenza, Italy. Minimally processed by hand using only a few simple ingredients. This allows for a soft, buttery texture and delicate flavor of the Heritage breed pork to shine through.