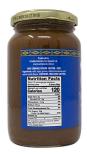

## **Product Details**

| Item                       | 450124                                                               |
|----------------------------|----------------------------------------------------------------------|
| Brand                      | San Ignacio                                                          |
| Sold By                    | cs                                                                   |
| Pack Qty                   | 12                                                                   |
| Pack Size                  | 15.87 oz                                                             |
| Case GTIN/EAN/UPC          | N/A                                                                  |
| Unit UPC                   | 871153000045                                                         |
| Country of Origin          | Argentina                                                            |
| Shelf Life from Production | 18 months                                                            |
| Storage                    | Dry                                                                  |
| Kosher                     | No                                                                   |
| Gross Case Weight          | 11.9 LB                                                              |
| Ingredients                | Milk, sugar, glucose, sodium bicarbonate and natural vanilla flavor. |