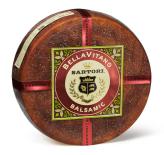

## Sartori Balsamic BellaVitano-Wheel - Discontinued.

An absorbing Sartori discovery: The sweet, nutty, fruity flavors of their most-soughtafter BellaVitano® become even more desirable when blessed with a few prized drops of Modena balsamic vinegar. By gently bathing BellaVitano® Gold in balsamic, cheesemaker Mike Matucheski has given it a sweet coating that burnishes the legend of BellaVitano® with yet another honor from the World Cheese Awards.