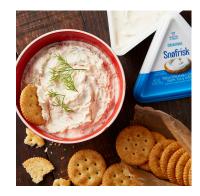

## Snøfrisk Fresh Spreadable Cheese

Snøfrisk® Original is an extremely versatile cream cheese. It has a mild, rounded taste and makes a great sandwich filling or topping. It can also be used as an ingredient when cooking or baking. Enjoy it on its own or combine it with your favorite foods, such as raspberries, garlic, horseradish, chives or juniper berries. There are countless possibilities. For something extra special, add a little to a sauce the next time you make one. You can also combine it with a little icing sugar or vanilla sugar to make a delicious topping for carrot cake.