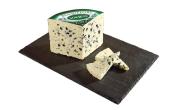

## Société Roquefort-Half Wheel

Société Roquefort has an ivory-colored paste with emerald-green veining and a creamy, moist texture. Its rich, intense sheep milk flavor balances the blue mold aroma creating the magic taste that made Roquefort famous the world over. It can be enjoyed on its own, with bread, or accompanied by apples, dried fruits and walnuts. Its creaminess can be enhanced by mixing it with butter. One of the great wine cheese pairings is Sauterne wine with Roquefort. The combination of honeyed sweetness and salty tang is delightful.