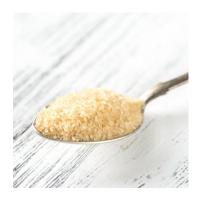

## Sugar Foods Turbinado Sugar

Made from 100% cane and crafted in small batches to retain the pure taste of sugarcane. Turbinado acquires its distinct caramel color from molasses and adds rich taste and flavor to your favorite beverages, cereals, fruit and baked goods.