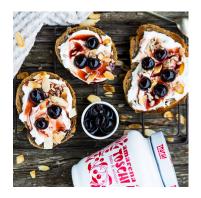

## Toschi Amarena Cherries in Syrup-17.9 oz

The Amarena cherry is a unique delight. Small, deep rouge in color and slightly sour in taste, the cherry is from Italy's northern region of Modena, also the birthplace of balsamic vinegar. Toschi carefully hand-selects and pits the cherries using the same process since 1945. Today, just as sixty years ago, they are semi-candied and ready to garnish desserts, cakes and add to any cheese board.