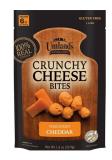

## **Umland's Crunchy Cheddar Cheese Bites**

Umland's Crunchy Cheddar Cheese Bites are pure, Cholov Yisrael Kosher Wisconsin cheddar cheese, distilled down to approximately 2% moisture. It retains all the great cheddar flavor of Wisconsin cheese and all the nutrients too!