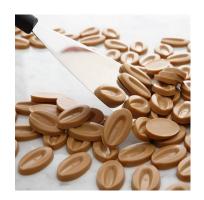

## Valrhona Feves- Blond Chocolate 32% Dulcey

Dulcey 35% is a smooth creamy chocolate with a velvety, enveloping texture and a warm, blond color. The first notes are buttery, toasty, and not too sweet, gradually giving way to flavors of freshly baked shortbread and a hint of salt.