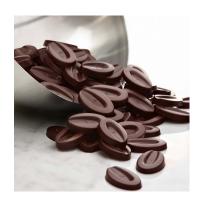

## Valrhona Feves-Dark Chocolate 55% Equatoriale Noire

Équatoriale Noir 55% is a remarkably rounded couverture with intensely chocolatey notes that is also easy to use. Perfect for enrobing.