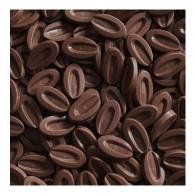

## Valrhona Feves-Dark Chocolate 66% Caraibe

Caraïbe 66% is a Grand Cru Blend made of the finest beans from small plantations in the Caribbean islands. Aromatic with a long finish, its fruity and barely sweet taste reveals the delicate flavors of almonds and roasted coffee.