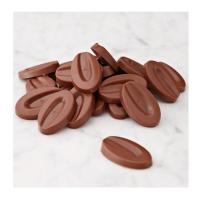

## Valrhona Feves-Milk Chocolate 46% Bahibe

Thanks to its high cocoa content, Bahibé 46% adds intense cocoa notes to its gentle milky flavor, with nutty hues, fruity acidity, and a slightly bitter edge.